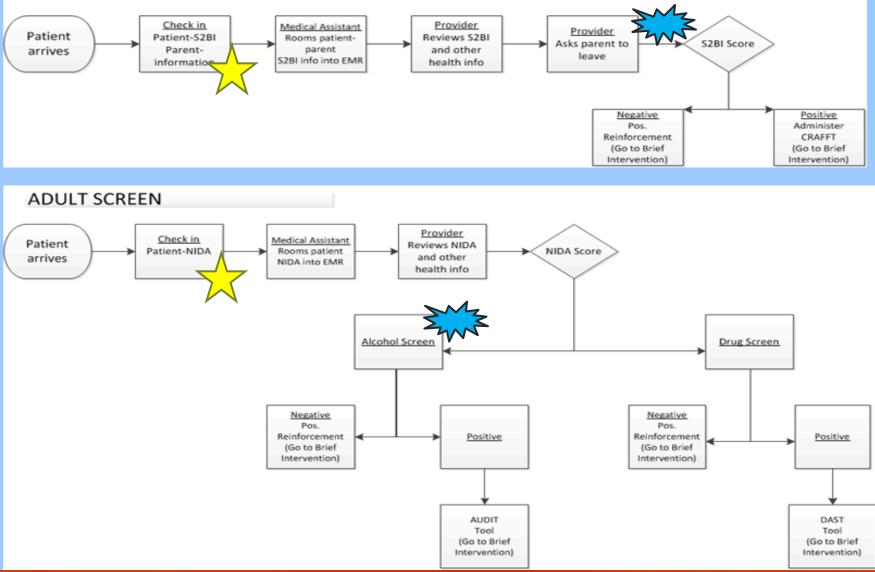

, identify a valid tool for use at FHC and • We will develop a plan for education Brief Intervention for FHC staff and • We will identify available referral resources and develop a process for connecting

providers by

February 2016.

O 5. Determined measures: screening of patients 12-64, including prenatal

patients of the

February 2016.

appropriate

resources by

FHCs to

O 6. PDSA cycles

create an efficient

incorporate the

tool into patient

appointment work

flow by February

process to

2016.

 O 7. July – present: development and evaluation of process and standardization across clinics

### Implementation

- O Training
- O Pilot
- O Evaluation
- O Training
- O Roll out to both clinics (Concord and Hillsboro-Deering)

# **Process Flow:** wins and opportunities for improvement





### Transition to new EMR in 2017

|        | Browse Search            |                                                              |                               |  |  |
|--------|--------------------------|--------------------------------------------------------------|-------------------------------|--|--|
| $\sim$ | Component name contains: | Search Tip: Use a "space" to separate multiple search words. |                               |  |  |
| 4      | Search in: Enterprise    | Search results for Enterprise                                | Search results for Enterprise |  |  |
|        | Enterprise               | Name ▲                                                       | Туре                          |  |  |
|        |                          | BIRT - Adult